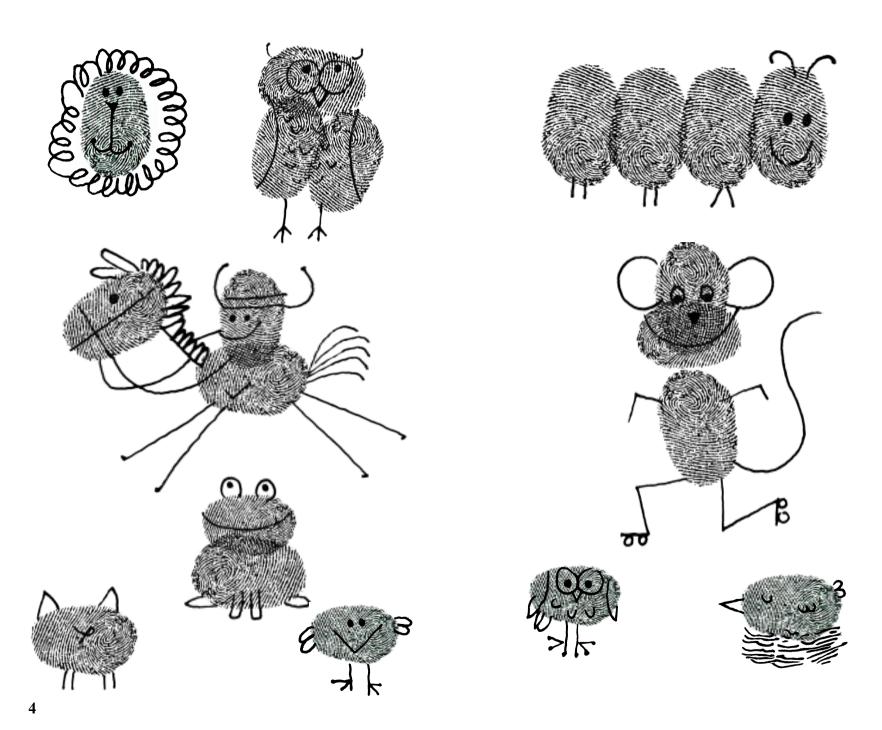

You are unique and so is your thumbprint. There are over six billion people in this world. No two people have been found to have the same thumbprint. Doesn't that make you feel someone very special. People have used their thumbprints as signatures for thousands of years. Your thumbprint is your true identity. Using your thumbprints you can make many simple but exquisite pictures.

## **THUMBPRINTS**

Of all the little things we seek.
Our thumb appears, to be unique.

Have you seen your own thumbprint?
It has a unique imprint.

No two thumbprints, look the same. But they make a very good game.

Six billion people, throng the globe.

Each with a unique thumb lobe.

Every thumbprint, in the world, has different lines, different whorls.

Print your thumb, look up or down.
You might find, in it a clown.

A bird, a lion, a crawling snail. A fish, a peacock, snorting whale.

In your thumbprint, you will find. Lots of things, to open your mind.